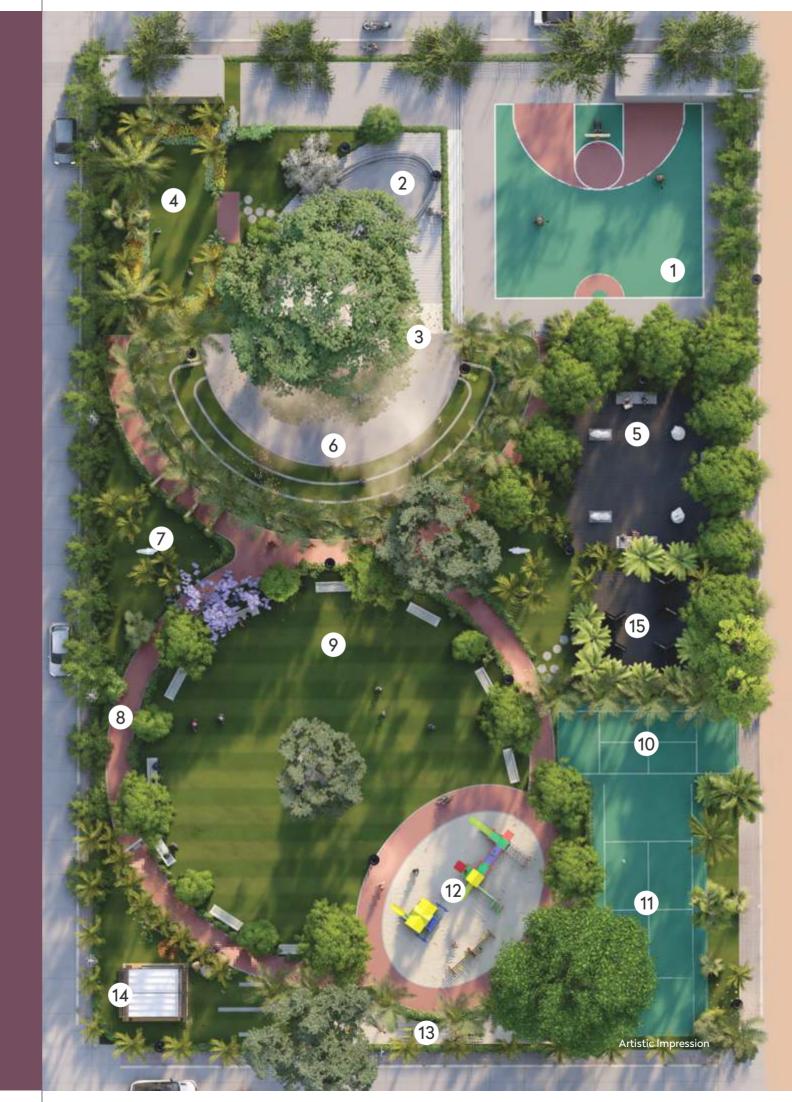

#### AMENITIES

Make it big when you are at Primeland. Nestled in Sector-95A, Gurugram, Primeland boasts the best and tranquil lifestyle with a plethora of amenities within reach. Sink in to a secure and healthier living, relaxing contours covered with lush green areas and a quality living experience.

- 1 Half Basketball Court
- 2 Skating Rink
- 3 Stepping Stones
- 4 Palm Garden
- 5 Sculpture Garden
- 6 Open Air Amphitheater
- 7 Mounds
- 8 Walk Way
- 9 Celebration Greens/ Party Lawn
- 10 Badminton Court
- 11 Volley Ball Court
- 12 Kid's Play Area
- 13 Open Gym
- 14 Tea Deck
- 15 Art Area