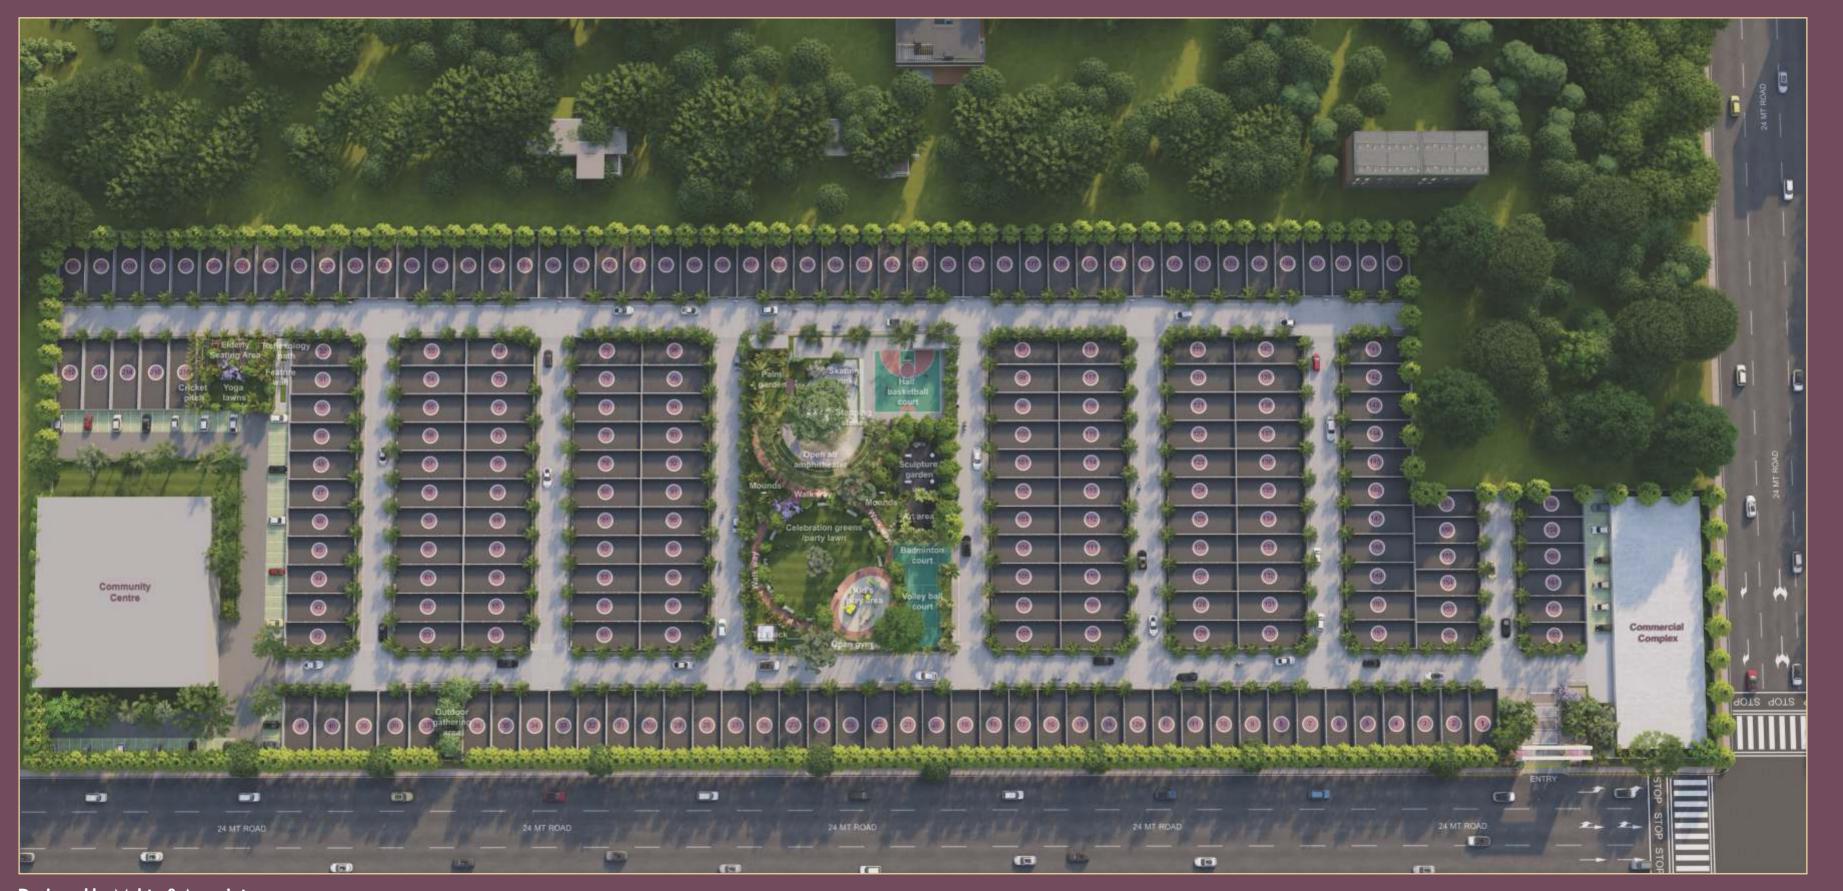

#### AMENITIES

Make it big when you are at Primeland. Nestled in Sector-95A, Gurugram, Primeland boasts the best and tranquil lifestyle with a plethora of amenities within reach. Sink in to a secure and healthier living, relaxing contours covered with lush green areas and a quality living experience.

- 1 Half Basketball Court
- 2 Skating Rink
- 3 Stepping Stones
- 4 Palm Garden
- 5 Sculpture Garden
- 6 Open Air Amphitheater
- 7 Mounds
- 8 Walk Way
- 9 Celebration Greens/ Party Lawn
- 10 Badminton Court
- 11 Volley Ball Court
- 12 Kid's Play Area
- 13 Open Gym
- 14 Tea Deck
- 15 Art Area